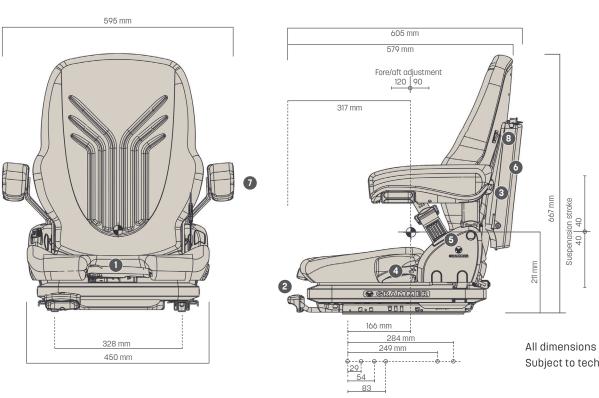

------------------------------------------|------------|
| ELR-belt system, duosensitive                      | •          |
| Seat cushion width                                 | 450 mm     |
| Operator presence switch (OPS)                     | •          |
| OPTIONAL FEATURES                                  |            |
| Document box                                       | 0          |
| Armrests, adjustable angle,                        |            |
| 60 mm x 320 mm                                     | 0          |
| Fore/aft isolator*                                 | 0          |
| Seat heating                                       | 0          |
| * Fore/aft isolator not for earth-moving machinery |            |

STANDARD FEATURES

## Measurements (installation dimensions)



**OPTIONAL FEATURES**