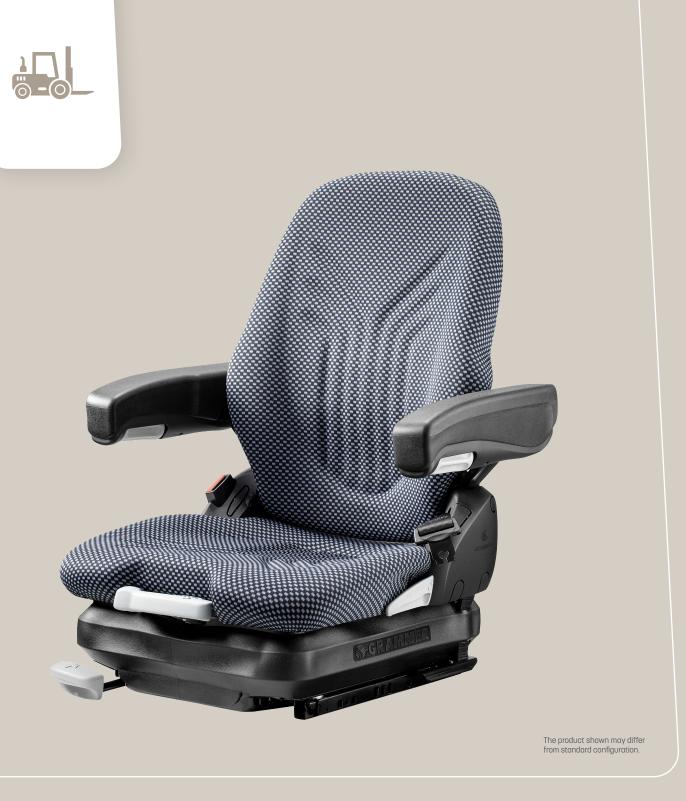

## **PRIMO<sup>®</sup> XXM** Standard Seat with Mechanical Suspension

## Standard seat

The Primo XXM has an easy-to-use lever for optimally setting the suspension to the driver's weight within the range between 45 and 170 kg. Especially when a vehicle is used by multiple drivers, it's important for unpracticed users to be able to quickly and intuitively perform this important setting. The extra-high backrest, in conjunction with a lumbar support, bolsters the back and ensures an even more comfortable ride. The Primo XXM is equipped with an operator presence switch as well as a duosensitive ELRbelt system as standard.