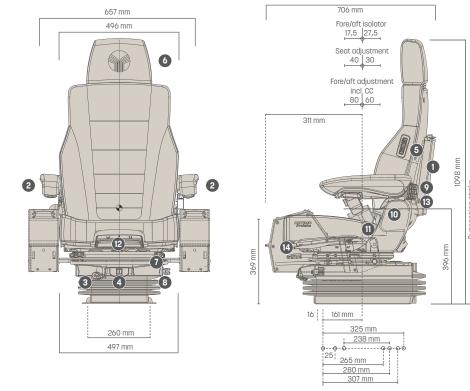

Measurements (installation dimensions)

### **ACTIMO® EVOLUTION CC**

|   | ARTICLE NO.                                       |            |
|---|---------------------------------------------------|------------|
|   | Version Fabric, 12 V                              | 1388494    |
|   | Adapter cable 24 V with voltage converter         | 114 4 11 9 |
|   | STANDARD FEATURES                                 |            |
| 1 | Document box                                      | •          |
|   | APS (Automatic positioning system)                | •          |
| 2 | Armrests, adjustable angle,                       | •          |
|   | 80 x 380 mm                                       |            |
| 3 | Shock absorber, adjustable                        | •          |
|   | Pneumatic suspension with compressor              | •          |
|   | Low-frequency suspension                          | •          |
|   | Suspension stroke, 100 mm                         | •          |
|   | Weight adjustment, 50 - 130 kg, electronic        | •          |
| 4 | Height adjustment, 80 mm, infinite (air-assisted) | •          |
| 5 | Climate system, active                            | •          |

# **ACTIMO® EVOLUTION CC**

| 5  | Seat heating, 2-steps                               | •      |
|----|-----------------------------------------------------|--------|
| 6  | Headrest                                            | •      |
|    | Console for control carrier consoles, pre-assembled | •      |
| 7  | Seat adjustment, 70 mm                              | •      |
|    | Fore/aft adjustment, 140 mm                         | •      |
| 8  | Fore/aft isolator, lockable                         | •      |
| 9  | Lumbar support, pneumatic                           | •      |
| 10 | Adjustable backrest angle                           | •      |
| 11 | Restraint system                                    | •      |
|    | Seat cushion width                                  | 490 mm |
| 12 | Adjustable seat cushion depth and angle             | •      |
|    | Operator presence switch (OPS)                      | •      |
| 13 | Adjustable side support                             | •      |
|    | OPTIONAL FEATURES                                   |        |
| 14 | Control carrier consoles                            | 0      |
|    |                                                     |        |