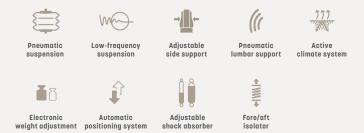

# ACTIMO<sup>®</sup> EVOLUTION WITH CONTROL CARRIERS

High-End Premium Seat with Electronical Weight Adjustment



# ACTIMO® EVOLUTION WITH CONTROL CARRIERS Technical data

## High-End Premium Seat

The ACTIMO Evolution with new design and preparation for mounting control carriers boasts a deluxe package of comfort-enhancing features. The seat climate control system has now become more effective with an up to 40% increase in performance compared with the previous system. The pneumatic side contour control in the backrest cushion offers improved side support. Thanks to electronic weight adjustment, the seat fully automatically sets itself to the operator's weight so the seat can unfold its full potential by optimally utilizing the available suspension travel.



#### Features

### **ACTIMO® EVOLUTION CC**

|   | ARTICLE NO.                                       |            |
|---|---------------------------------------------------|------------|
|   | Version Fabric, 12 V                              | 1388494    |
|   | Adapter cable 24 V with voltage converter         | 114 4 11 9 |
|   | STANDARD FEATURES                                 |            |
| 1 | Document box                                      | •          |
|   | APS (Automatic positioning system)                | •          |
| 2 | Armrests, adjustable angle,                       | •          |
|   | 80 x 380 mm                                       |            |
| 3 | Shock absorber, adjustable                        | •          |
|   | Pneumatic suspension with compressor