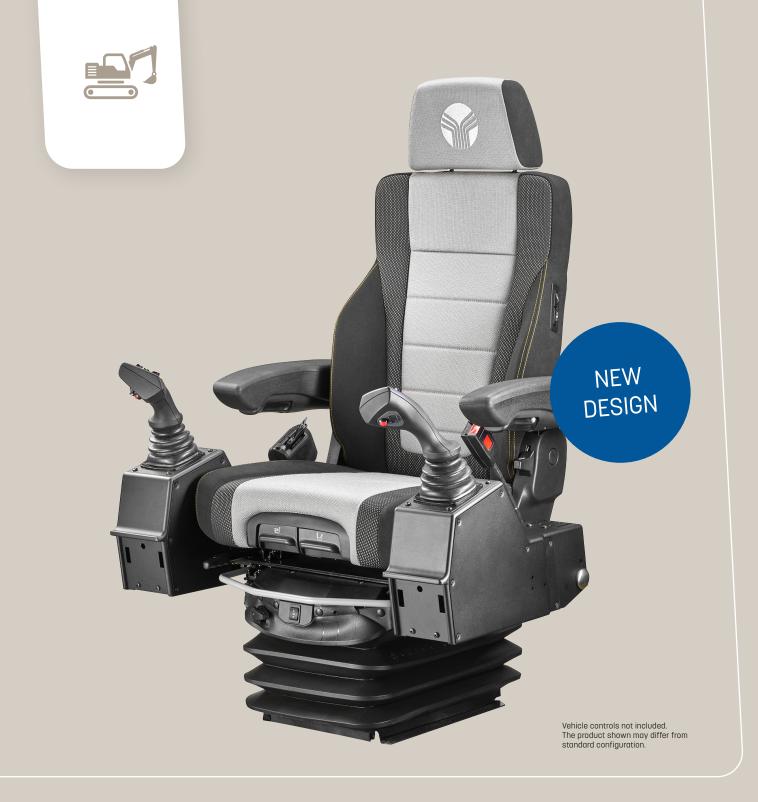

# ACTIMO<sup>®</sup> EVOLUTION WITH CONTROL CARRIERS

High-End Premium Seat with Electronical Weight Adjustment

## High-End Premium Seat

The ACTIMO Evolution with new design and preparation for mounting control carriers boasts a deluxe package of comfort-enhancing features. The seat climate control system has now become more effective with an up to 40% increase in performance compared with the previous system. The pneumatic side contour control in the backrest cushion offers improved side support. Thanks to electronic weight adjustment, the seat fully automatically sets itself to the operator's weight so the seat can unfold its full potential by optimally utilizing the available suspension travel.