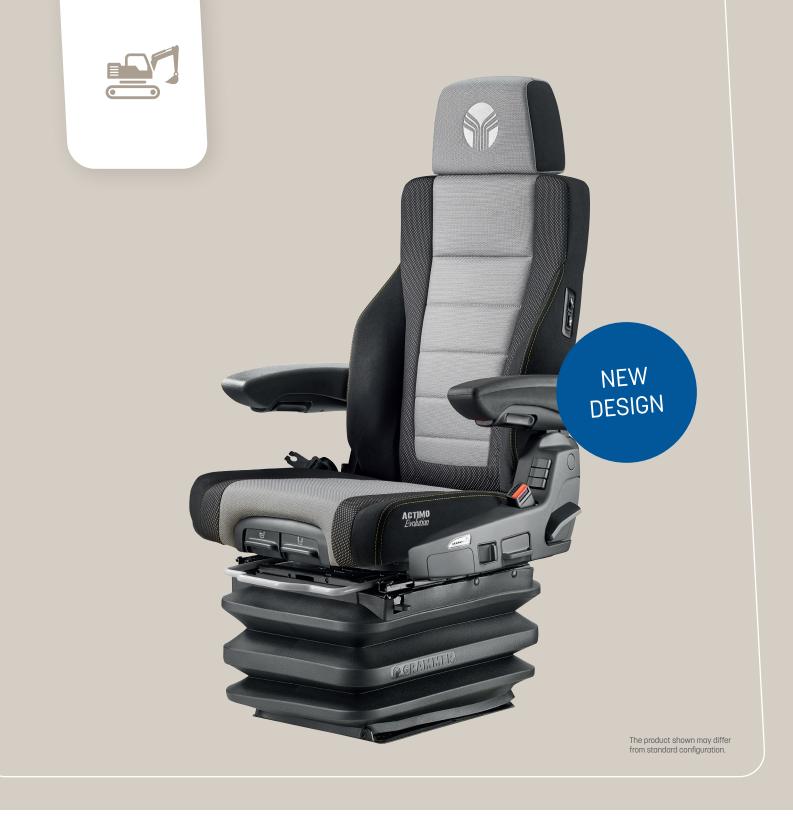

# **ACTIMO® EVOLUTION**

High-End Premium Seat with Electronical Weight Adjustment

### **High-End Premium Seat**

The ACTIMO Evolution with new design boasts a deluxe package of comfort-enhancing features. The seat climate control system has now become more effective with an up to 40% increase in performance compared with the previous system. The pneumatic side contour control in the backrest cushion offers improved side support. Thanks to electronic weight adjustment, the seat fully automatically sets itself to the operator's weight so the seat can unfold its full potential by optimally utilizing the available suspension travel.