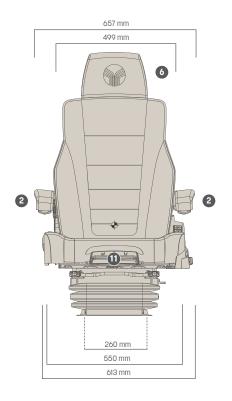

#### **Measurements** (installation dimensions)

Weight adjustment, 50 - 130 kg, electronic

STANDARD FEATURES

O OPTIONAL FEATURES

All dimensions in mm. Subject to technical changes.