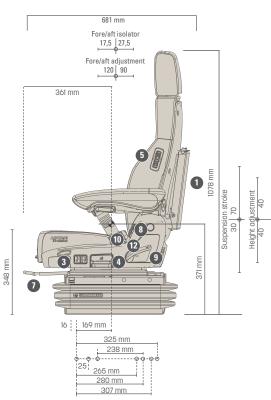

#### **Measurements** (installation dimensions)

Weight adjustment, 50 - 130 kg, electronic

STANDARD FEATURES

O OPTIONAL FEATURES

All dimensions in mm. Subject to technical changes.