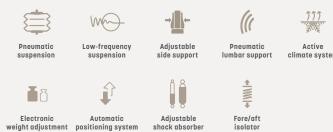

| Features |                                          | ACTIMO® EVOLUTION |
|----------|------------------------------------------|-------------------|
| _        | ARTICLE NO.                              |                   |
|          | Version Fabric/Alcantara, 12 V           | 1388490           |
|          | Adapter cable 24V with voltage converter | 1144119           |
|          | STANDARD FEATURES                        |                   |
| 1        | Document box                             | •                 |
|          | APS (Automatic positioning system)       | •                 |
| 2        | Armrests, adjustable angle,              | •                 |
|          | 80 x 380 mm                              |                   |
| 3        | Shock absorber, adjustable               | •                 |
|          | Pneumatic suspension with compressor     | •                 |
|          | Low-frequency suspension                 | •                 |
|          | Suspension stroke, 100 mm                |                   |

|    | ACTIMO                                           | O® EVOLUTION |
|----|--------------------------------------------------|--------------|
| 4  | Height adjustment, 80 mm infinite (air-assisted) | •            |
| 5  | Climate system active                            | •            |
| 5  | Seat heating, 2-steps                            | •            |
| 6  | Headrest                                         | •            |
| 7  | Fore/aft adjustment, 210 mm                      | •            |
|    | Fore/aft isolator, not lockable                  | •            |
| 8  | Lumbar support, pneumatic                        | •            |
| 9  | Adjustable backrest angle                        | •            |
| 10 | Restraint system (retractor belt)                | •            |
|    | Seat cushion width                               | 550 mm       |
| 11 | Adjustable seat cushion depth and angle          | •            |
|    | Operator presence switch (OPS)                   | •            |
| 12 | Adjustable side support                          | •            |