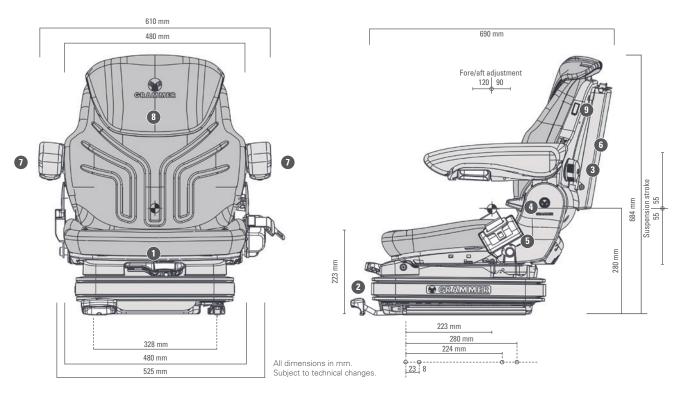

## Features • Standard O Optional

|                                      | PRIMO <sup>®</sup> |
|--------------------------------------|--------------------|
|                                      | XL PLUS            |
| Article no. imitation leather        |                    |
| Compressor 12V                       | 1247727            |
| Shock absorber nonadjustable         |                    |
| Suspension                           | ●                  |
| Pneumatic suspension with compressor |                    |
| Suspension stroke 110 mm             | •                  |
| 1 Weight adjustment                  |                    |
| 45 - 170 kg, pneumatic               |                    |
| 2 Fore/aft adjustment 210 mm         | •                  |
| 3 Lumbar support                     |                    |
| mechanical                           | •                  |

|                                | PRIMO®<br>XL PLUS |
|--------------------------------|-------------------|
| 4 Adjustable backrest angle    | •                 |
| 5 Restraint system             | •                 |
| Seat cushion width             | 480 mm            |
| Operator presence switch (OPS) | •                 |
| OPTIONAL FEATURES              |                   |
| 6 Document box                 | 0                 |
| 7 Armrests height-adjustable   | 0                 |
| Fore/aft isolator*             | 0                 |
| 8 Backrest extension           | 0                 |
| (9) Seat heating               | 0                 |

## **Measurements** (installation dimensions)