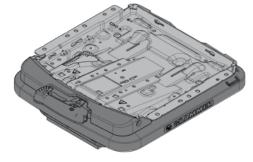

The AVENTO Sports Line Suspension Kit from GRAMMER is ideal for upgrading your power boat seat.

Mechanical Suspension

Mechanical Weight Adjustment