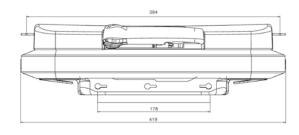

at seat.



Mechanical Suspension



Mechanical Weight Adjustment

## Features • Standard O Optional

|                               | SUSPENSION<br>KIT |
|-------------------------------|-------------------|
| Article no.                   | 1353354           |
| Suspension                    |                   |
| 🛊 Mechanical suspension       | •                 |
| Suspension stroke             |                   |
| 80 mm                         | •                 |
| Weight Adjustment, mechanical |                   |
| 45 - 130 kg                   | •                 |
| Height adjustment             |                   |
| 60 mm (mechanical)            | •                 |
| Salt water resistant          | •                 |





## Measurements (installation dimensions)