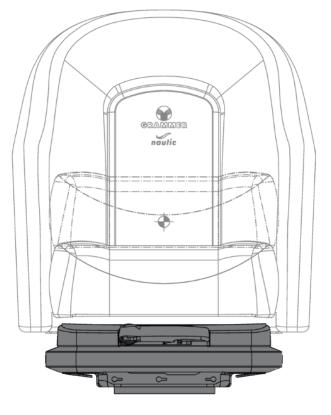

## SUSPENSION-KIT

For improving the comfort of many standard marine seats

AVENTO

For outdoor use

The AVENTO Sports Line Suspension Kit from GRAMMER is ideal for upgrading your power boat seat.

Mechanical Suspension

Mechanical Weight Adjustment