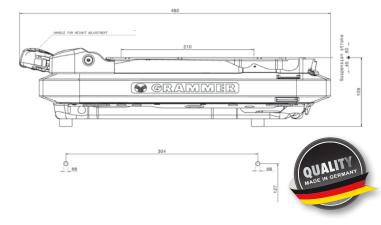

boat seat.



Mechanical Suspension



Mechanical Weight Adjustment

## Features • Standard O Optional

|                               | SUSPENSION<br>KIT |
|-------------------------------|-------------------|
| Article no.                   | 1353354           |
| Suspension                    |                   |
| 🛊 Mechanical suspension       | •                 |
| Suspension stroke             |                   |
| 80 mm                         | •                 |
| Weight Adjustment, mechanical |                   |
| 45 - 130 kg                   | •                 |
| Height adjustment             |                   |
| 60 mm (mechanical)            | •                 |
| Salt water resistant          | •                 |





## Measurements (installation dimensions)