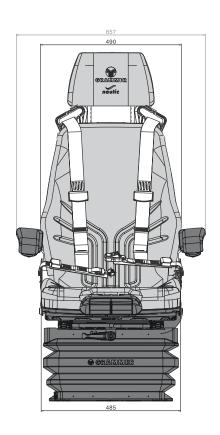

|                                         | <b>AVENTO</b> |
|-----------------------------------------|---------------|
|                                         | PRO M XT      |
| Fore/aft isolator                       | •             |
| Adjustable backrest angle               | •             |
| High backrest                           | •             |
| Restraint system, 4-point-belt          | •             |
| Seat cushion width                      | 490 mm        |
| Adjustable seat cushion depth and angle | •             |
| Headrest, 100 mm height adjustable      | •             |
| Armrests, foldable                      | 0             |
| angle adjustable, without fabric cover  |               |
| Seat heating 24V                        | 0             |

## Measurements (installation dimensions)