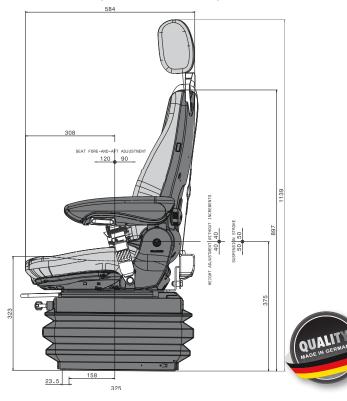

| <b>AVENTO</b> |
|-----------------------------------------|---------------|
|                                         | PRO M XT      |
| Fore/aft isolator                       | •             |
| Adjustable backrest angle               | •             |
| High backrest                           | •             |
| Restraint system, 4-point-belt          | •             |
| Seat cushion width                      | 490 mm        |
| Adjustable seat cushion depth and angle | •             |
| Headrest, 100 mm height adjustable      | •             |
| Armrests, foldable                      | 0             |
| angle adjustable, without fabric cover  |               |
| Seat heating 24V                        | 0             |

## Measurements (installation dimensions)