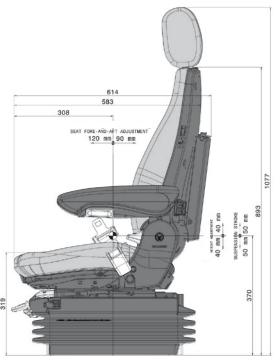

ox                            | 0                 |
| Adjustable backrest angle               | •                 |
| from -10° to + 70°                      |                   |
| High backrest                           | •                 |
| Lapbelt, 2-point, retractable           | •                 |
| Seat cushion width                      | 490 mm            |
| Adjustable seat cushion depth and angle | •                 |
| Headrest                                | •                 |
| Armrests                                | 0                 |
| foldable, angle adjustable,             |                   |
| without fabric cover                    |                   |
| Seat heating 24V                        | 0                 |

## Measurements (installation dimensions)