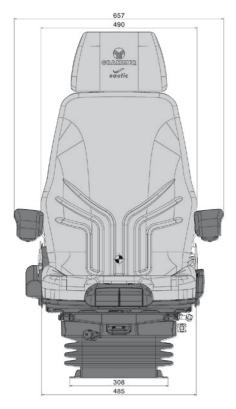

| 0                 |
| Adjustable backrest angle               | •                 |
| from -10° to + 70°                      |                   |
| High backrest                           | •                 |
| Lapbelt, 2-point, retractable           | •                 |
| Seat cushion width                      | 490 mm            |
| Adjustable seat cushion depth and angle | •                 |
| Headrest                                | •                 |
| Armrests                                | 0                 |
| foldable, angle adjustable,             |                   |
| without fabric cover                    |                   |
| Seat heating 24V                        | 0                 |

## Measurements (installation dimensions)