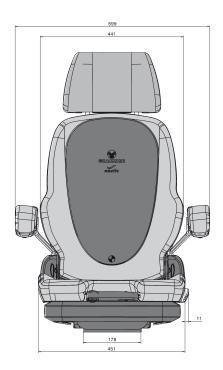

| 45 - 130 kg                     | •             |

|                                        | AVENTO<br>Premium |
|----------------------------------------|-------------------|
|                                        | Premium           |
| Adjustable backrest angle              |                   |
| -5° up to + 20° in 2,5° steps          | •                 |
| Backrest, anatomically designed        | •                 |
| Resistant to UV rays and salt water    | •                 |
| Headrest, 100 mm height adjustable     | 0                 |
| 38° adjustable angle                   |                   |
| Armrests, foldable                     | 0                 |
| angle adjustable, without fabric cover |                   |













Measurements (installation dimensions)