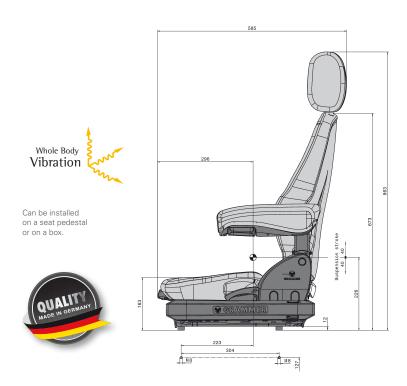

45 - 130 kg                     | •             |

|                                        | AVENTO<br>Premium |
|----------------------------------------|-------------------|
|                                        | Premium           |
| Adjustable backrest angle              |                   |
| -5° up to + 20° in 2,5° steps          | •                 |
| Backrest, anatomically designed        | •                 |
| Resistant to UV rays and salt water    | •                 |
| Headrest, 100 mm height adjustable     | 0                 |
| 38° adjustable angle                   |                   |
| Armrests, foldable                     | 0                 |
| angle adjustable, without fabric cover |                   |













Measurements (installation dimensions)